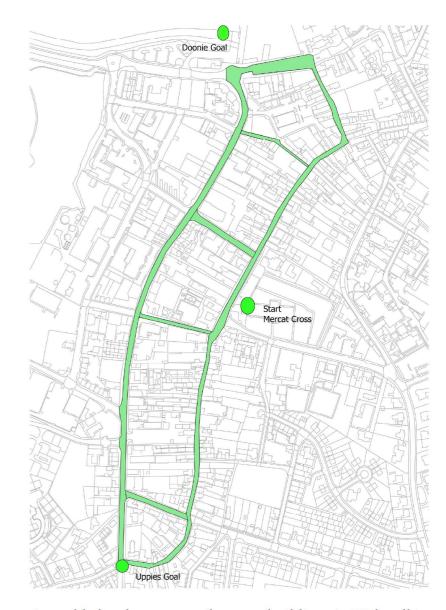

An unlikely adverse contributor to buildings in Kirkwall is a game called 'The Ba' – a uniquely local sport which began in the 1880s, respectively held on both Christmas and New Year's Day it involves large crowds of men and boys assembling in the narrow town centre streets acting as two teams to actively pursue a leather ball known as 'The Ba', to which the sport lends its name.