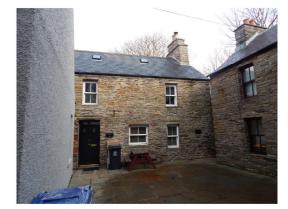

Proposal for improved entrance area to Victoria Street.

Looking toward the area at present from Broad Street, the narrow street entrance is framed by a blank gable wall and dull car parking outside the David Spence store which emphasises a sense of pedestrian determent – our solution is to improve the visual appearance of this area to help entice people to approach the head of Victoria Street through the adoption of greenery, public seating, better signage and pedestrian zone bollards.