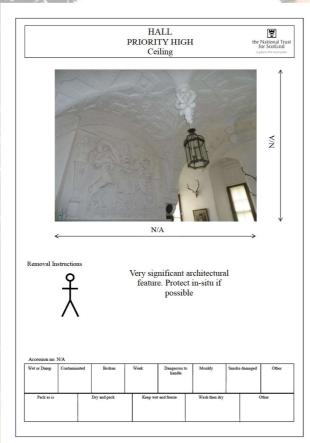

nd by a mobile application. Above image is part of Linlithgow walking tour.



From our survey and analysis of historic maps, we have concluded that there should be two small adjustments to the current conservation area. One is on Main Street, the area should be extended to include the building behind number 34 and 36 Main Street. This building first shows up on the 1990s ordinance survey map as a police station. The other extension is to include some of the buildings surrounding the closes, specifically Whitechapel lane, Walls close and Frasers close. The reason for this extension is to protect the scale and proportions of the buildings, garden areas and how they relate to the boundary walls of the closes.







Course leader: Dr. Ruxandra Iulia Stoica Tutor: Nikolia Kartalou















Craigievar Castle Emergency Planning Project



## Historic Scotland Work Experience 15th April- 19th April

#### Monday



The Historic Scotland Region system

Leica Viva SmartStation- New kit





Newark Risk Assessment

| HSMP 10 Appendix 3<br>Survey Risk Assessment |                                                                                                        |