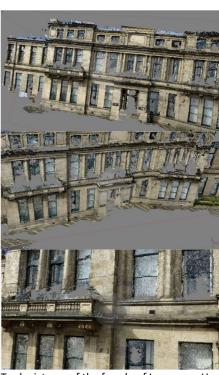

#### Friday

Leica cyclone register St Bridgets kirk Dalgety Bay

Took pictures of the façade of Longmore House and put them together in Agisoft to create this 3D

Checking the GPS kits on the roof