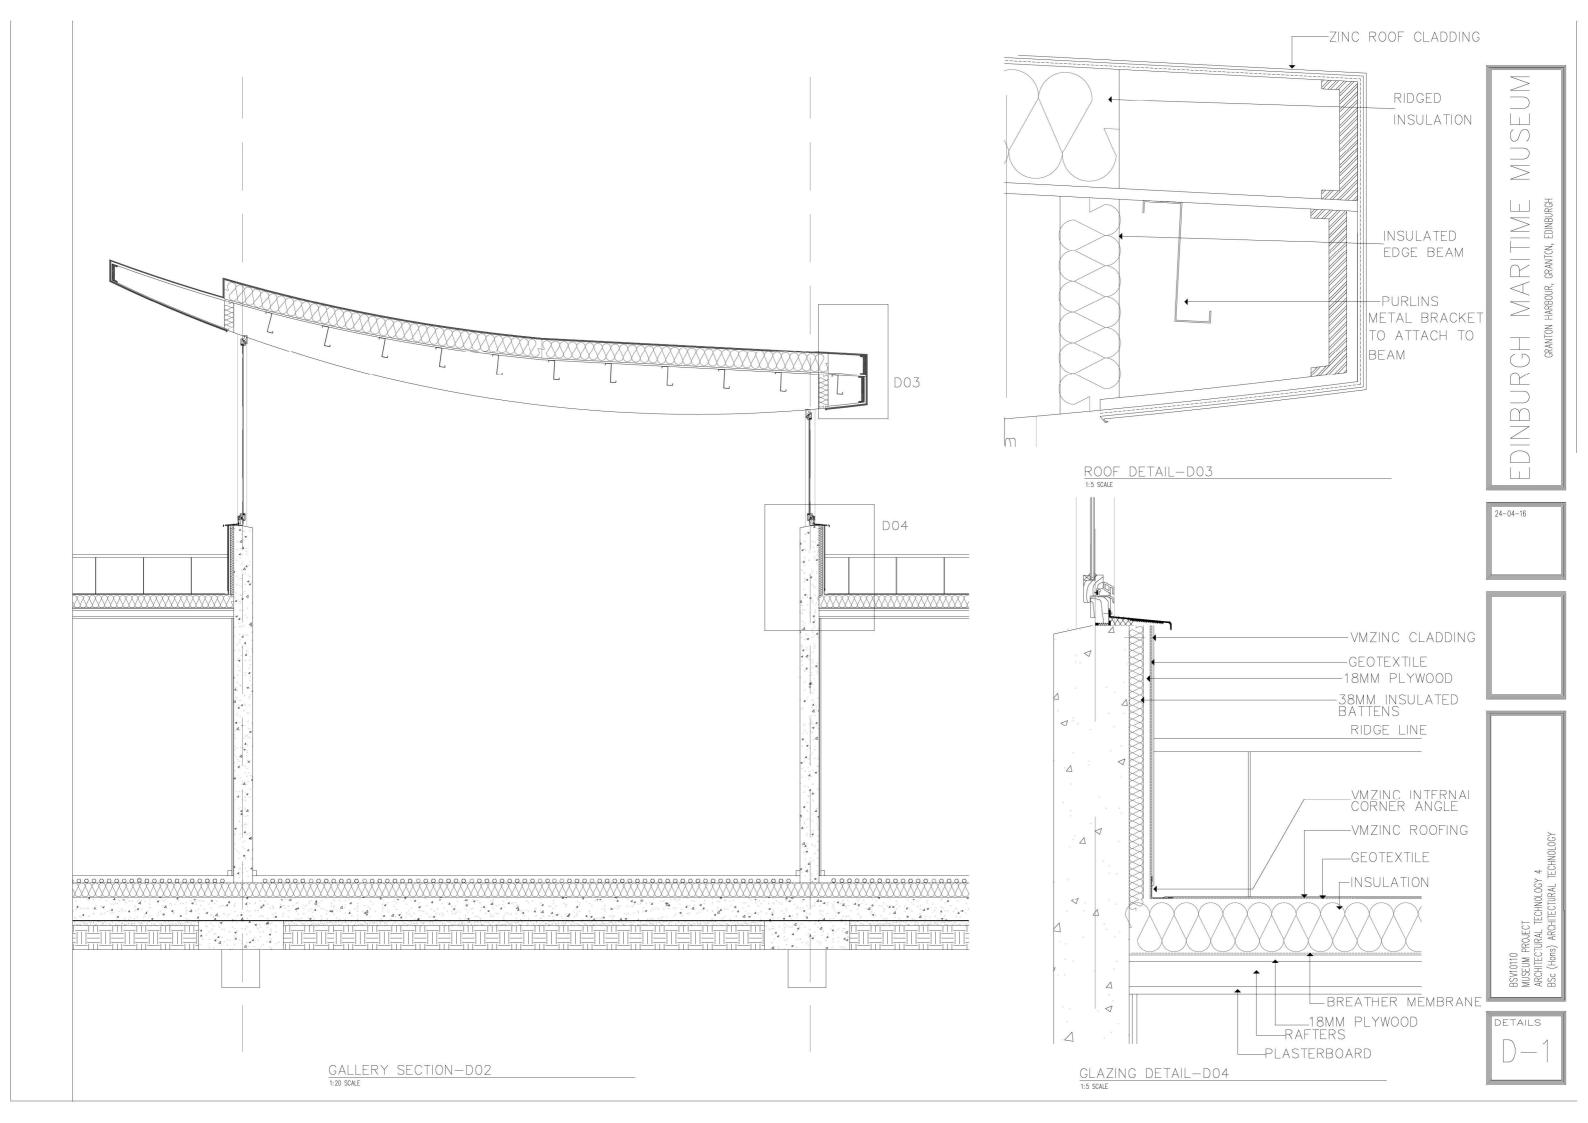

SECTION A 3

MATERIALS

ZINC ROOF CLADDING

STONE CLADDING

ALUMINUM CLADDING

GLASS CURTAIN WALL

VELUX ROOF LIGHT WINDOW