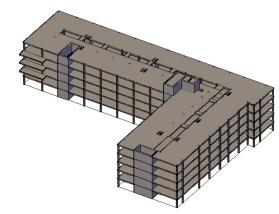

# Cíty Víew Síghthíll Bank

Existing building

500mm thick stone walls

Main ship to accomodate is the Jean de la Lune

The bookends

Lighthouse observation point with concrete dock walls to protect the ship from the affects of the tide

Sails

The gallery spaces represent the square sails of the Jean de la Lune

The new building is curved to look like the hull of a ship

Leading from the fire escapes are squares of paving which is to represent the mast of a ship