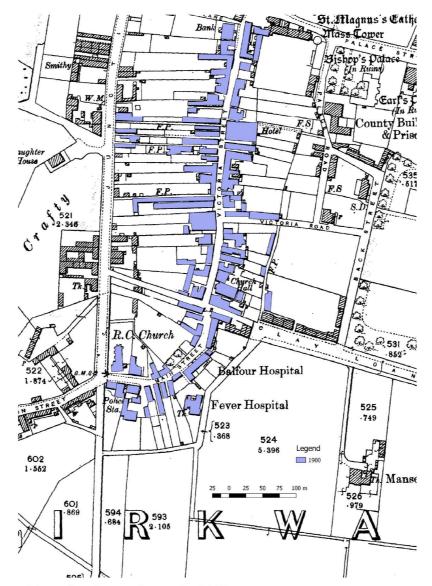

# Area III: Laverock Kirkwall Conservation Area Appraisal

Maps showing study area in 1880s Original map taken from National library of Scotland.

Maps showing study area in 1880s Original map taken from National library of Scotland.

Kirkwall became a settlement as a Viking outpost in around 1046. The construction of the new St. Magnus Cathedral commenced in 1137, during this time the population of Kirkwall grew because of tradesmen such as stonemasons, who travelled and settled in the area for long term work. This is when the area known as Laverock first develops.

The area of Laverock did not develop significantly. Before the 15th century the buildings along Victoria street and Main street faced on to the peerie sea. The first reclamation happened in 1498 allowing buildings to be erected along the western side, these included the closes to allow people to still access the sea. The second land reclamation happened in the 19th century elongated the exiting plots and original closes were kept. Houses were demolished along Clay Loan to widen the streets for cars to pass, this took place in the mid-late 20th century.