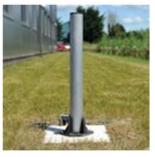

Left image- Automatic Bollard from Macs. Right image-Manual folding bollard from Broxap

Another simple but effective part of our proposal to increase footfall in the Victoria and Broad Street areas is to introduce bollards at the entrances to the streets with the mind to have them lowered during early mornings (or alternative times as convenient) to allow for delivery of goods and collection of refuse where necessary.