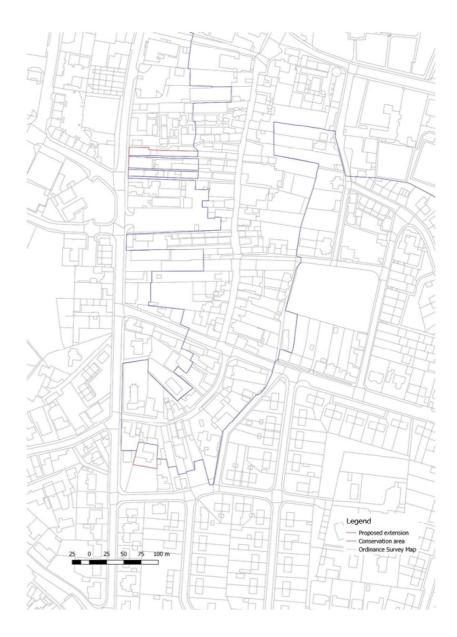

From our survey and analysis of historic maps, we have concluded that there should be two small adjustments to the current conservation area. One is on Main Street, the area should be extended to include the building behind number 34 and 36 Main Street. This building first shows up on the 1990s ordinance survey map as a police station. The other extension is to include some of the buildings surrounding the closes, specifically Whitechapel lane, Walls close and Frasers close. The reason for this extension is to protect the scale and proportions of the buildings, garden areas and how they relate to the boundary walls of the closes.