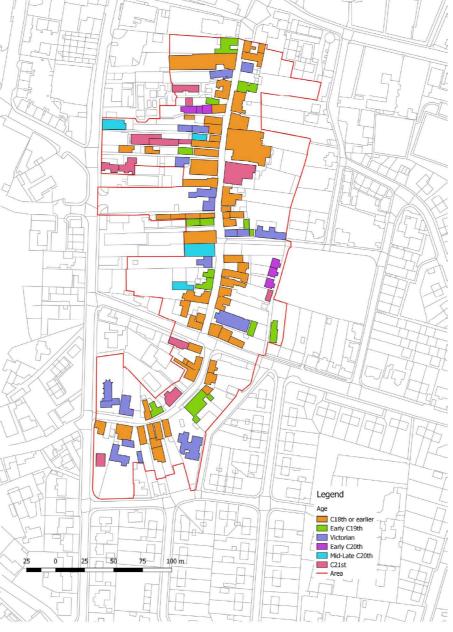

The area of Laverock did not develop significantly. Before the 15th century the buildings along Victoria street and Main street faced on to the peerie sea. The first reclamation happened in 1498 allowing buildings to be erected along the western side, these included the closes to allow people to still access the sea. The second land reclamation happened in the 19th century elongated the exiting plots and original closes were kept. Houses were demolished along Clay Loan to widen the streets for cars to pass, this took place in the mid-late 20th century.