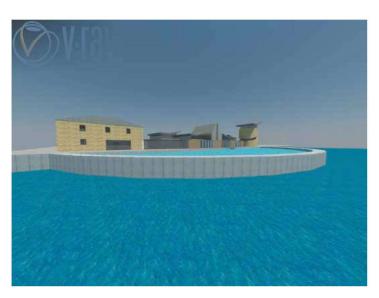

# Cíty Víew Síghthíll Bank

Existing building

500mm thick stone walls

Main ship to accomodate is the Jean de la Lune

The bookends

Lighthouse observation point with concrete dock walls to protect the ship from the affects of the tide

Sails

The gallery spaces represent the square sails of the Jean de la Lune

The new building is curved to look like the hull of a ship

Leading from the fire escapes are squares of paving which is to represent the mast of a ship