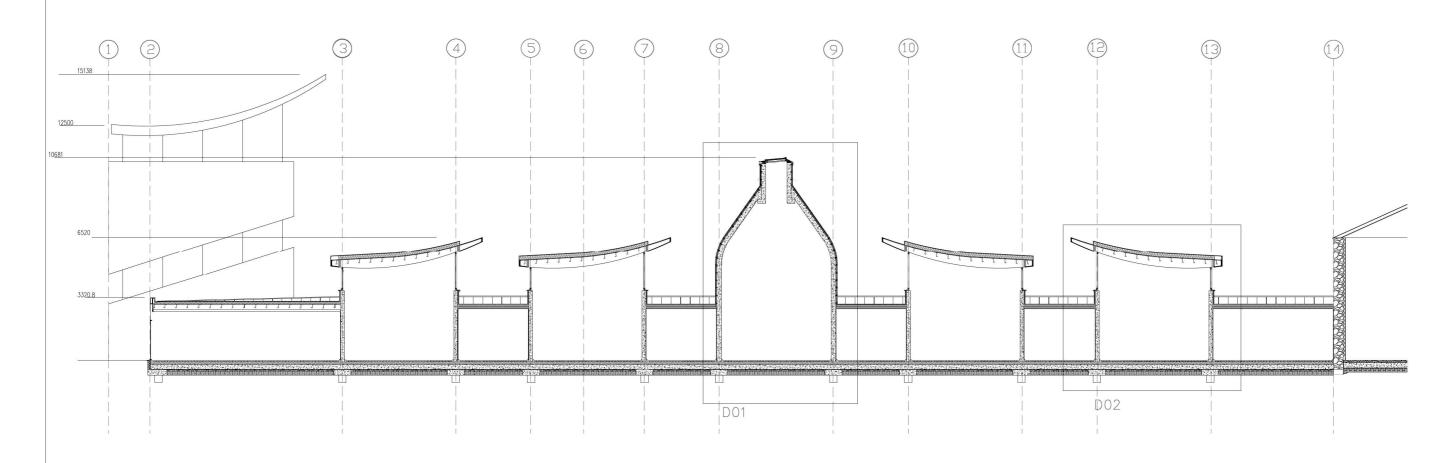

SECTION A 3

MATERIALS

ZINC ROOF CLADDING

STONE CLADDING

ALUMINUM CLADDING

GLASS CURTAIN WALL

VELUX ROOF LIGHT WINDOW