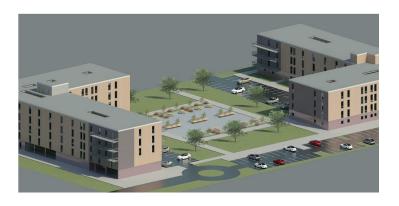

From our survey and analysis of historic maps, we have concluded that there should be two small adjustments to the current conservation area. One is on Main Street, the area should be extended to include the building behind number 34 and 36 Main Street. This building first shows up on the 1990s ordinance survey map as a police station. The other extension is to include some of the buildings surrounding the closes, specifically Whitechapel lane, Walls close and Frasers close. The reason for this extension is to protect the scale and proportions of the buildings, garden areas and how they relate to the boundary walls of the closes.