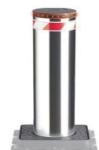

Left image- Automatic Bollard from Macs. Right image-Manual folding bollard from Broxap

Another simple but effective part of our proposal to increase footfall in the Victoria and Broad Street areas is to introduce bollards at the entrances to the streets with the mind to have them lowered during early mornings (or alternative times as convenient) to allow for delivery of goods and collection of refuse where necessary.