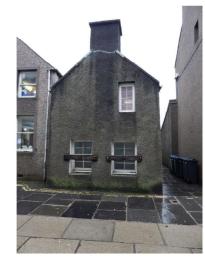

From our survey and analysis of historic maps, we have concluded that there should be two small adjustments to the current conservation area. One is on Main Street, the area should be extended to include the building behind number 34 and 36 Main Street. This building first shows up on the 1990s ordinance survey map as a police station. The other extension is to include some of the buildings surrounding the closes, specifically Whitechapel lane, Walls close and Frasers close. The reason for this extension is to protect the scale and proportions of the buildings, garden areas and how they relate to the boundary walls of the closes.