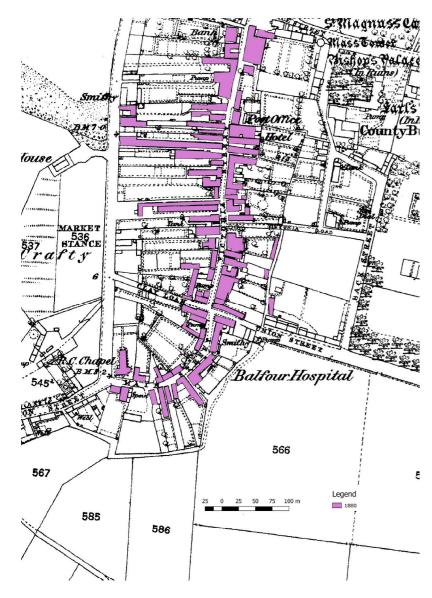

# Area III: Laverock Kirkwall Conservation Area Appraisal

Maps showing study area in 1880s Original map taken from National library of Scotland.

Maps showing study area in 1880s Original map taken from National library of Scotland.

Kirkwall became a settlement as a Viking outpost in around 1046. The construction of the new St. Magnus Cathedral commenced in 1137, during this time the population of Kirkwall grew because of tradesmen such as stonemasons, who travelled and settled in the area for long term work. This is when the area known as Laverock first develops.

The area of Laverock did not develop significantly. Before the 15th century the buildings along Victoria street and Main street faced on to the peerie sea. The first reclamation happened in 1498 allowing buildings to be erected along the western side, these included the closes to allow people to still access the sea. The second land reclamation happened in the 19th century elongated the exiting plots and original closes were kept. Houses were demolished along Clay Loan to widen the streets for cars to pass, this took place in the mid-late 20th century.