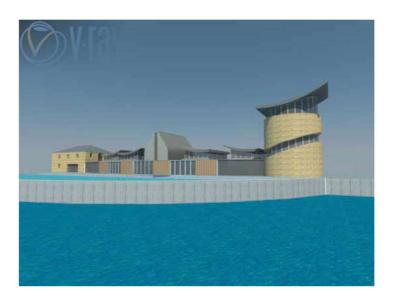

# Cíty Víew Síghthíll Bank

Existing building

500mm thick stone walls

Main ship to accomodate is the Jean de la Lune

The bookends

Lighthouse observation point with concrete dock walls to protect the ship from the affects of the tide

Sails

The gallery spaces represent the square sails of the Jean de la Lune

The new building is curved to look like the hull of a ship

Leading from the fire escapes are squares of paving which is to represent the mast of a ship