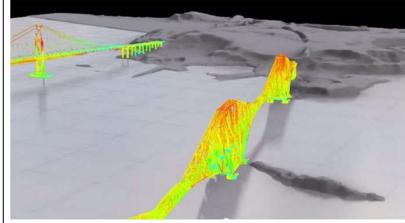

Current project is to map the bridges at Queensferry- was at

This documentation will be used not only to create an extremely accurate digital map of the Forth bridges for future generations but also to provide baseline data for recording the condition of the bridges.