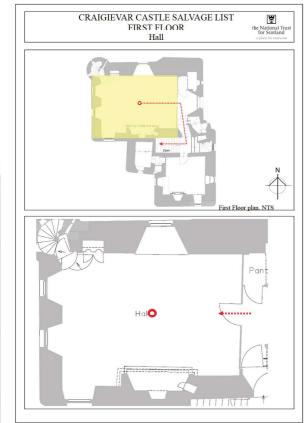

and by a mobile application. Above image is part of Linlithgow walking tour.



From our survey and analysis of historic maps, we have concluded that there should be two small adjustments to the current conservation area. One is on Main Street, the area should be extended to include the building behind number 34 and 36 Main Street. This building first shows up on the 1990s ordinance survey map as a police station. The other extension is to include some of the buildings surrounding the closes, specifically Whitechapel lane, Walls close and Frasers close. The reason for this extension is to protect the scale and proportions of the buildings, garden areas and how they relate to the boundary walls of the closes.







Course leader: Dr. Ruxandra Iulia Stoica Tutor: Nikolia Kartalou















Craigievar Castle Emergency Planning Project



## Historic Scotland Work Experience 15th April- 19th April

#### Monday



The Historic Scotland Region system

Leica Viva SmartStation- New kit





Newark Risk Assessment

| HSMP 10 Appendix 3<br>Survey Risk Assessment |                                                                                                        |