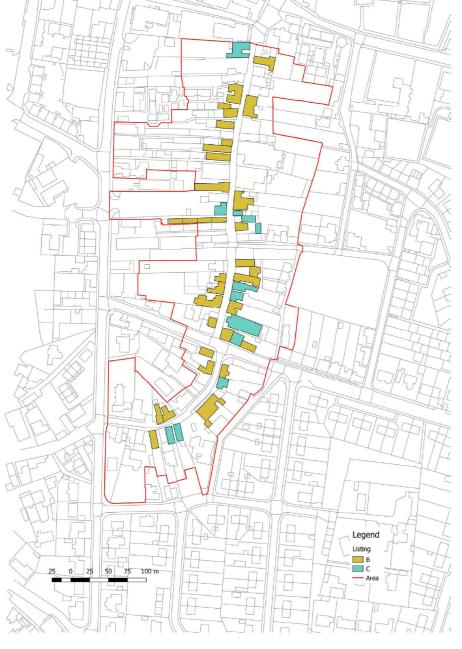

Kirkwall became a settlement as a Viking outpost in around 1046. The construction of the new St. Magnus Cathedral commenced in 1137, during this time the population of Kirkwall grew because of tradesmen such as stonemasons, who travelled and settled in the area for long term work. This is when the area known as Laverock first develops.

The area of Laverock did not develop significantly. Before the 15th century the buildings along Victoria street and Main street faced on to the peerie sea. The first reclamation happened in 1498 allowing buildings to be erected along the western side, these included the closes to allow people to still access the sea. The second land reclamation happened in the 19th century elongated the exiting plots and original closes were kept. Houses were demolished along Clay Loan to widen the streets for cars to pass, this took place in the mid-late 20th century.