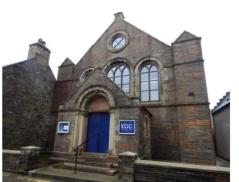

From our survey and analysis of historic maps, we have concluded that there should be two small adjustments to the current conservation area. One is on Main Street, the area should be extended to include the building behind number 34 and 36 Main Street. This building first shows up on the 1990s ordinance survey map as a police station. The other extension is to include some of the buildings surrounding the closes, specifically Whitechapel lane, Walls close and Frasers close. The reason for this extension is to protect the scale and proportions of the buildings, garden areas and how they relate to the boundary walls of the closes.