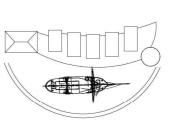

# Cíty Víew Síghthíll Bank

Existing building

500mm thick stone walls

Main ship to accomodate is the Jean de la Lune

The bookends

Lighthouse observation point with concrete dock walls to protect the ship from the affects of the tide

Sails

The gallery spaces represent the square sails of the Jean de la Lune

The new building is curved to look like the hull of a ship

Leading from the fire escapes are squares of paving which is to represent the mast of a ship