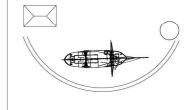

# Cíty Víew Síghthíll Bank

Existing building

500mm thick stone walls

Main ship to accomodate is the Jean de la Lune

The bookends

Lighthouse observation point with concrete dock walls to protect the ship from the affects of the tide

Sails

The gallery spaces represent the square sails of the Jean de la Lune

The new building is curved to look like the hull of a ship

Leading from the fire escapes are squares of paving which is to represent the mast of a ship