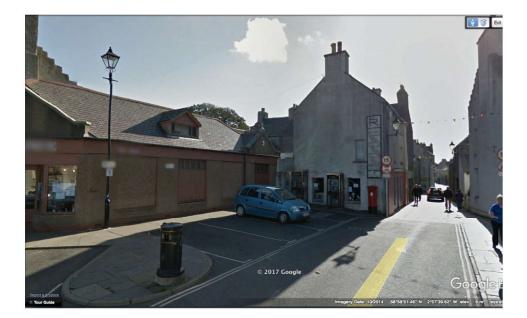

Proposal for improved entrance area to Victoria Street.

Looking toward the area at present from Broad Street, the narrow street entrance is framed by a blank gable wall and dull car parking outside the David Spence store which emphasises a sense of pedestrian determent – our solution is to improve the visual appearance of this area to help entice people to approach the head of Victoria Street through the adoption of greenery, public seating, better signage and pedestrian zone bollards.