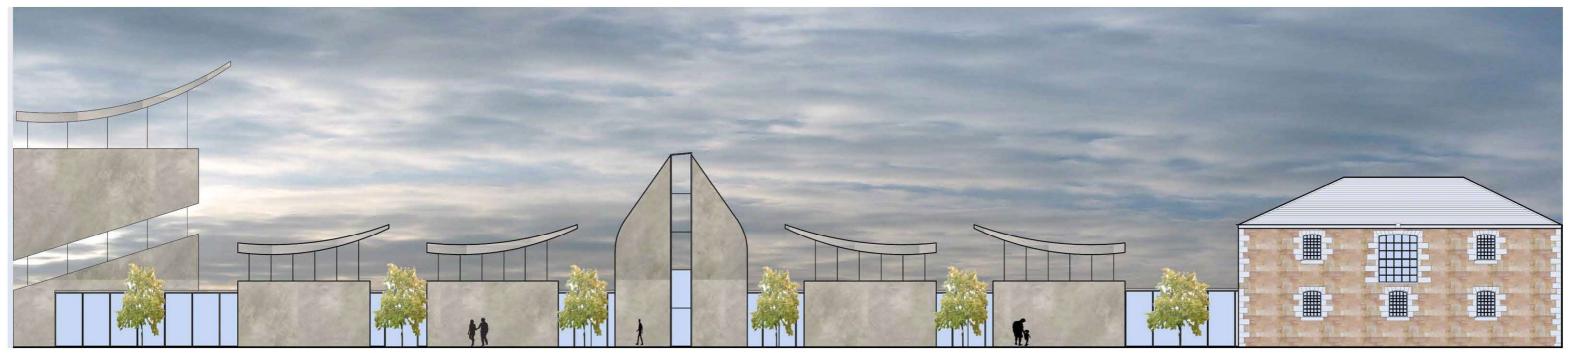

40116230 BSV10110 Maritime museum Project Architectural Technology 4 BSc(Hons) Architectural Technology

West Elevation

 ${\sf EastElevation}$ 

40116230 BSV10110 Maritime museum Project Architectural Technology 4 BSc(Hons) Architectural Technology

SECTION A 3

MATERIALS

ZINC ROOF CLADDING

STONE CLADDING

ALUMINUM CLADDING

GLASS CURTAIN WALL

VELUX ROOF LIGHT WINDOW