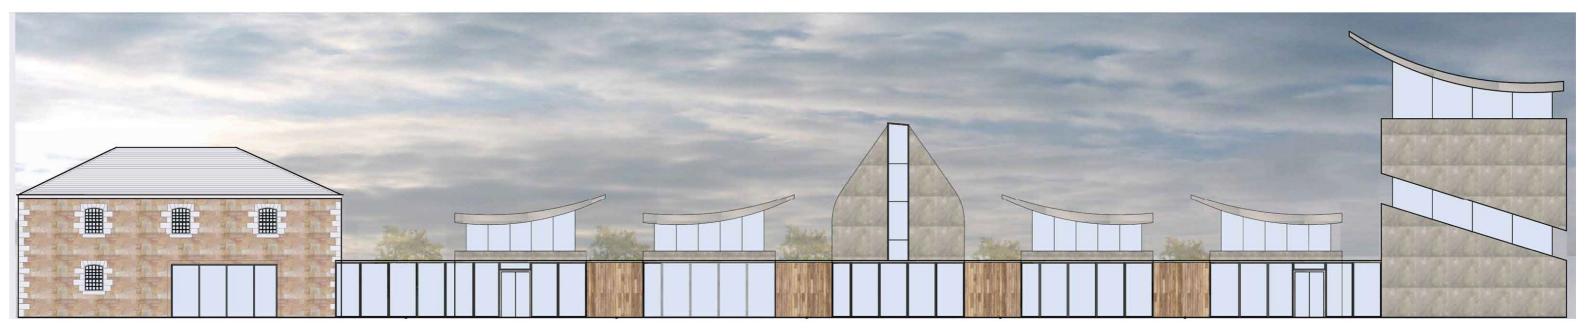

# Cíty Víew Síghthíll Bank

Existing building

500mm thick stone walls

Main ship to accomodate is the Jean de la Lune

The bookends

Lighthouse observation point with concrete dock walls to protect the ship from the affects of the tide

Sails

The gallery spaces represent the square sails of the Jean de la Lune

The new building is curved to look like the hull of a ship

Leading from the fire escapes are squares of paving which is to represent the mast of a ship

40116230 BSV10110 Maritime museum Project Architectural Technology 4 BSc(Hons) Architectural Technology

West Elevation

 ${\sf EastElevation}$ 

40116230 BSV10110 Maritime museum Project Architectural Technology 4 BSc(Hons) Architectural Technology