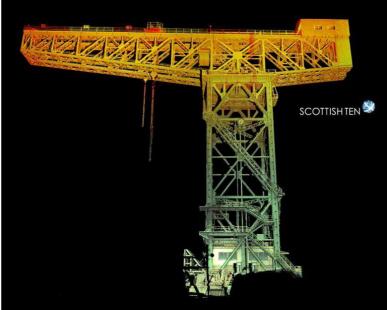

#### Thursday

Visited The Digital Design Studio team at The Hub in Glasgow

Scottish ten project- crane in Nagasaki in japan

3D Printing Reconstructs Destroyed 685-Year-Old Tomb of Scottish King Robert the Bruce