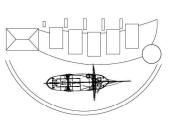

# Cíty Víew Síghthíll Bank

Existing building

500mm thick stone walls

Main ship to accomodate is the Jean de la Lune

The bookends

Lighthouse observation point with concrete dock walls to protect the ship from the affects of the tide

Sails

The gallery spaces represent the square sails of the Jean de la Lune

The new building is curved to look like the hull of a ship

Leading from the fire escapes are squares of paving which is to represent the mast of a ship