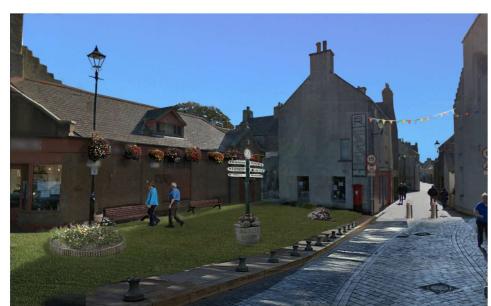

Proposal for improved entrance area to Victoria Street.

Looking toward the area at present from Broad Street, the narrow street entrance is framed by a blank gable wall and dull car parking outside the David Spence store which emphasises a sense of pedestrian determent – our solution is to improve the visual appearance of this area to help entice people to approach the head of Victoria Street through the adoption of greenery, public seating, better signage and pedestrian zone bollards.