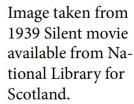

From our survey and analysis of historic maps, we have concluded that there should be two small adjustments to the current conservation area. One is on Main Street, the area should be extended to include the building behind number 34 and 36 Main Street. This building first shows up on the 1990s ordinance survey map as a police station. The other extension is to include some of the buildings surrounding the closes, specifically Whitechapel lane, Walls close and Frasers close. The reason for this extension is to protect the scale and proportions of the buildings, garden areas and how they relate to the boundary walls of the closes.