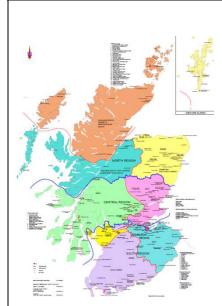

# Area III: Laverock Kirkwall Conservation Area Appraisal

Maps showing study area in 1880s Original map taken from National library of Scotland.

Maps showing study area in 1880s Original map taken from National library of Scotland.