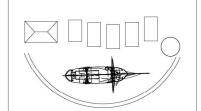

# Cíty Víew Síghthíll Bank

Existing building

500mm thick stone walls

Main ship to accomodate is the Jean de la Lune

The bookends

Lighthouse observation point with concrete dock walls to protect the ship from the affects of the tide

Sails

The gallery spaces represent the square sails of the Jean de la Lune

The new building is curved to look like the hull of a ship

Leading from the fire escapes are squares of paving which is to represent the mast of a ship